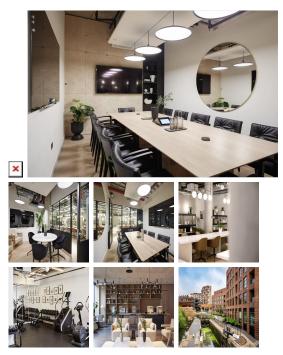

## LABS Hawley Lock

#### London NW1 8NZ

Situated in a prime location in London, surrounding the space are many facilities like eateries, where tenants can enjoy a lunch break or an evening of entertaining clients. Commuting to work is also easy. This centre is conveniently located and boasts excellent transport links as well. The surrounding area offers a wide range of eateries, and amenities like banks and retail shops, providing tenants with everything at their doorstep. The centre is accessible from almost every transport link, placing tenants and their teams in a well-connected and easily accessible location.

The refined design and stunning landmark architecture are locally renowned as a commercially significant business establishment incorporating a neutral palette, international style, and industrial materials to create an elegant and fun workspace. This stylish contemporary building has an entrance that makes a statement as the first impression for guests. This amenity-rich complex is the perfect location for any business seeking a modern workspace to thrive. Spacious, fully-furnished offices offer a team somewhere to work comfortably, where members can move in and get started - no need for time wasted setting up various desks.