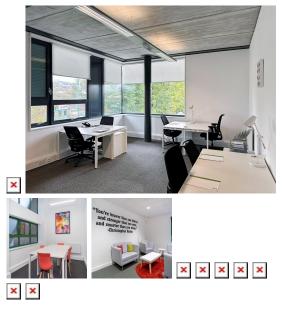

This listing offers three floors of excellent, high-quality, flexible work space, located in the heart of quaint Crowborough. As soon as you enter this impressive building, you will notice the network or aerial walkways, which are crisscrossing the beautiful central atrium space. The building boasts plenty of natural light that floods into the work space, making it a very light, bright and airy working environment. There is a range of office options at this location, there are a selection of chic private offices, stylish meeting rooms and open-plan spacious co-working areas. Tenants can benefit from friendly on-site staff, available to support your business needs.