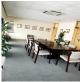

Available for the first time, a private impressive office space, with floor to ceiling glass windows overlooking the street in a prime area of SE1. Situated on the first floor of an owner occupied modern building, this office space has many fantastic features. Tenants can benefit from a carpeted raised floor, suspended ceiling, air conditioning units and furnished office space. The monthly rent includes rates and electricity, shared internet if required. It also includes the services of a manned reception area and use of shared kitchen facilities and toilets. The space is available immediately and inspection is invited.