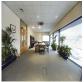

Available for the first time, a private impressive office space, with floor to ceiling glass windows overlooking the street in a prime area of SE1. Situated on the first floor of an owner occupied modern building, this office space has many fantastic features. Tenants can benefit from a carpeted raised floor, suspended ceiling, air conditioning units and furnished office space. The monthly rent includes rates and electricity, shared internet if required. It also includes the services of a manned reception area and use of shared kitchen facilities and toilets. The space is available immediately and inspection is invited.