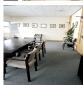

Available for the first time, a private impressive office space, with floor to ceiling glass windows overlooking the street in a prime area of SE1. Situated on the first floor of an owner occupied modern building, this office space has many fantastic features. Tenants can benefit from a carpeted raised floor, suspended ceiling, air conditioning units and furnished office space. The monthly rent includes rates and electricity, shared internet if required. It also includes the services of a manned reception area and use of shared kitchen facilities and toilets. The space is available immediately and inspection is invited.