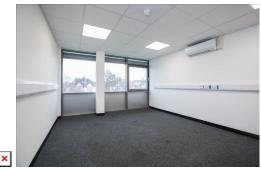

#### **London SE6 2NZ**

**Serviced Office Space UK** 

This workspace is at Bromley Road. The commercial space lies just below the South Circular Road, which makes it easy to access by commuting staff or visiting clients. The centre has a vibrant business community, a retail park and other amenities. These include restaurants, bars and takeaways. Bellingham railway station is a five-minute walk away, and London City and Heathrow airports are within easy reach. In addition, the M25 and M20 are less than 10 miles away, providing excellent road transport links.

The centre offers an affordable option for businesses of any size seeking spaces or storage space. The centre comes unfurnished with a choice of office size from 165 to 490 square feet and configurable space up to 1000 square feet. If clients need temporary, short-term office space, the centre can offer a 3-month lease. Facilities include gated access, covered office parking, 24-hour access, and on-site storage. The property has 24-hour CCTV, and reception staff are available during store opening hours. This workspace offers a wide range of professional services and spectacular customer service to help the members with everything and anything. Tenants at this centre are very friendly and welcoming, providing a lovely atmosphere with lots of energy.