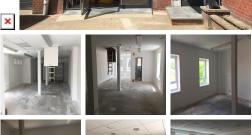

This listing offers a fantastic brand new blank cancas for businesses looking for office space which can be fitted out to service your individual requirements. Situated in the heart of High Wycombe town centre. The office building has been newly refurbished and ideal for businesses looking for large floor space or individual desks. The offices are located only a two-minute walk from close local amenities and local train station. The train provides a direct line to London within 25-minutes. The work centre provides flexible office space where any requirements are welcomed and can be accommodated where appropriate. Tenants can benefit from a wealth of amenities including 24 hour access and CCTV surveillance.