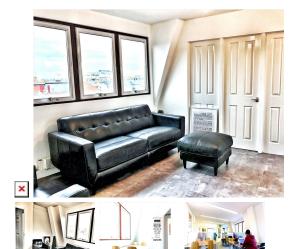

#### Maidenhead SL6 1JX

This listing offers high quality office space, situated in the centre of Maidenhead. The office building has a variety of co-working spaces available, ranging from a flexi-desk at £65 + VAT / month to a fixed-desk at £95 + VAT / month. There are no complicated contracts, a simple pay-to-play model. The office space is flexible and affordable and has a wealth of fantastic amenities on offer. Tenants can benefit from 24 hour security, high-speed WiFi and high quality furnished office space. Located within walking distance of excellent transport links and great local amenities, this work space is one not to be missed.