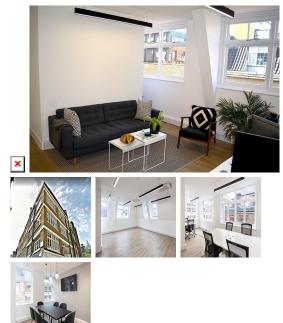

This business centre is situated in a highly sought-after area of Central London. The centre offers high-quality office accommodation. It is located within easy reach of excellent public transport connections and fantastic local amenities. The building has recently been refurbished to offer workspaces of high specification. The building is positioned on the corner of the street, allowing plenty of natural light to flood into the workspace. It offers six private offices, all varying in size to suit the needs of different-sized teams. The workspace is pet friendly, so the clients can bring their furry friends to work.