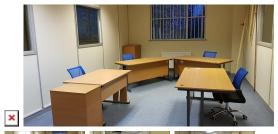

This listing offers high-quality office space that is available immediately at competitive rates. The rent is on an all-inclusive basis. The office suites have been refurbished to offer brand-new office space. The available space ranges from single desks to up to 5,000 sq ft, something to suit the needs of the size of every company. The centre is focused on bringing together people, business, talent, and support in a vibrant hub and provides a smooth access workspace plus a range of support dedicated to the client's work. The contracts are flexible, allowing the client's office space to grow as their company grows. Tenants can also benefit from ample free parking and access to meeting facilities.