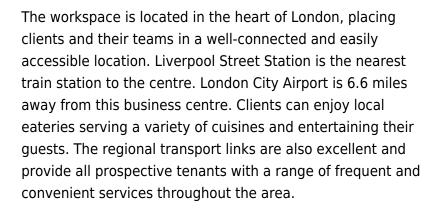

# 1 Giltspur Street

#### **London EC1A 9DD**

This building is a wonderland for all things digital – providing an ever-expanding hub of creatives with never-ending networking opportunities. This recently refurbished centre provides an excellent platform for any business to flourish with its cost-effective workplace solutions. This business centre provides fully furnished offices with high-speed internet, parking space, meeting space, professional-grade daily cleaning services, IT support and telecom services, kitchen facilities, and much more. This business centre is the leading workspace provider with multiple office solutions for every business.