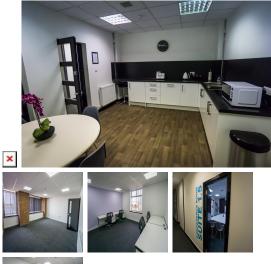

The facility offers a full range of office, business and storage services. This centre is a great space that has been designed to meet the demands of any modern business. Tenants will also have access to the kitchen and conferencing facilities. The office suites are fully secure, requiring fob access to advance beyond the main reception, while 24/7 CCTV monitors the property at all times. This business centre provides a high-speed internet connection, security, beverages, central heating, IT support, reception services, parking, on-site support staff, professional-grade cleaning services, and much more.