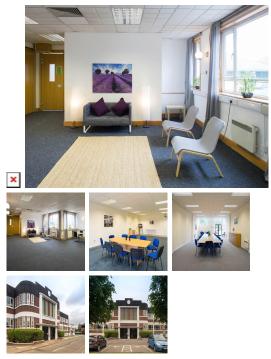

Housed in a beautifully refurbished art deco building, this centre offers a varied selection of offices, available unfurnished and on flexible terms. The centre offers an exciting proposition for both young businesses and more established companies looking for modern space in the Falkirk area. The building features dedicated meeting and conference rooms equipped with WiFi, projectors, whiteboards and stationery. There is also disabled access/parking, a customer lift, and offices are furnished clean, professionally. Both Edinburgh and Glasgow are around a 45-minute drive from the centre. Falkirk Grahamston rail station is only a 10-minute drive, offering direct access to Edinburgh Waverly station.