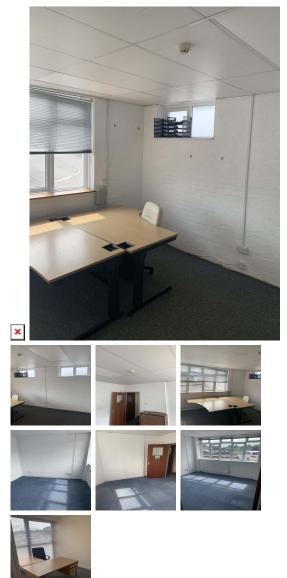

Situated just outside of Poole, this professional centre offers a range of smaller units that would be ideal for startups or SMEs looking for space in the area. The space is airy and benefits from lots of natural light – making for a light and productive atmosphere. The space also comes furnished, carpeted and with suspended ceilings. Tenants will also benefit from toilet facilities and a communal kitchen area with microwave and washing facilities. Tenants can also rest assured that their space is secure, with 24-hour recorded CCTV onsite and lockable office suites (which also benefit from being alarmed).