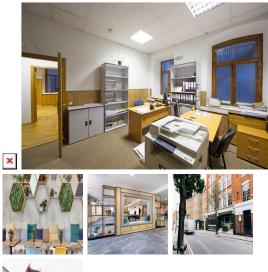

This state-of-the-art space is tailored to meet the needs of your company by an in-house team of architects, interior designers, and workplace strategics. Every detail has been considered so that you can focus on what matters: your business. All branding, furniture, and IT needs are included. Members have access to modern meeting rooms, call pods, and break-out areas. In addition, members have access to free-flowing tea and coffee to keep you caffeinated throughout the working day. This ultra-modern work space also boasts a sleek, stylish interior design that will impress both clients and colleagues.