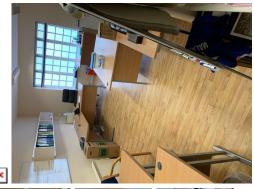

2 fully serviced office spaces available immediately on Upper King Street in the commerce part of Leicester. The office sizes are 2-4 people & 2-7 people. Monthly costs vary but they do include all heating/ electricity costs as well as daily cleaning. In addition, members have access to a communal kitchen area. Meeting rooms can also be booked at your convenience. This office space boasts a modern interior design. Large windows allow the space to be filled with an abundance of natural light and creates a comfortable working environment for you and your team. This office space is situated inside a Grade II Listed building and is the perfect location for you and your team to thrive just a stones' throw away from the city centre. Both of the offices come with at least 1 parking permit.