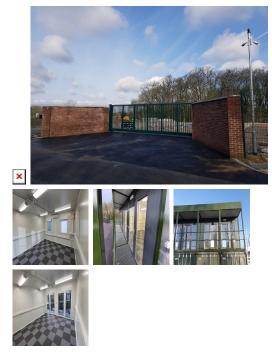

A new concept offering modular & contemporary office space in a commercial storage environment. This new style of modular offices are housed within the spaces very own self storage facility in Stonehouse, Gloucestershire. The offices are modern workspaces for startups and small businesses. Each modular office is primed with all the functionality you need to get right to work. A single modular office can comfortably fit six desks and also comes with; broadband availability, double glazed windows, air-conditioning, comfort cooling, LED office lighting, perimeter trunking for plug & network points, carpet tiles through-out, and external site wide CCTV. This space also has ground floor containers available for business storage associated with your business, while the greater Stonehouse site comes with strict security and CCTV coverage. Automated gates are locked every night, and tenants have 24-hour, 7-day access.