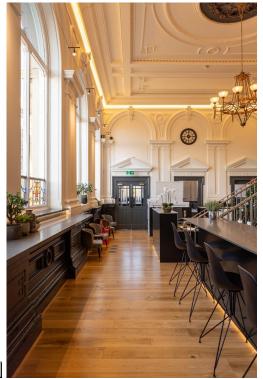

## **Stockport SK11AR**

Located in the heart of Stockport's Market Place. Often compared to Manchester's Northern Quarter, "up and coming" Market Place has become a genuine alternative. Great transport links and a selection of fantastic food and beverage offerings make this the perfect place to work and socialise. Stockport train station is located a short 10-minute walk away. Buses pass through the area frequently. The nearest bus stop, Great Underbank, can be reached in just two-minutes on foot. Alternatively, parking is available a short three-minute walk away.

Stockport's coolest co-working space for new and existing technology led creative businesses. Dedicated offices are suitable for small businesses between 4 and 12 staff members. Resident desks are perfect for new startups and freelancers keen for somewhere to call home. Hot desks are also available for those needing a solid regular place to work. This ultra-modern office space features rapid WiFi access, meeting rooms, breakout space, kitchens, phone booth, showers, bicycle racks, air conditioning, comfortable seating and free tea and coffee. Every detail has been considered so that you and your team can hit the ground running from the day you move in