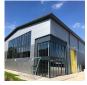

This fantastic business centre offers serviced office space from 100 sq ft to 525 sq ft. This space provides its members with flexible office solutions. Should you require a customer facing solution this space also has a number of ground floor workshop units available as well as storage space ranging from 25sq ft - 5,000sq ft. In addition, this facility includes state of the art technology such as electric car charging ports, free WiFi as well as the expected high level of security. Members have 24 hour building access so will not be confined to traditional business hours. Reception services are also included and friendly reception staff are available to greet your staff throughout the week. The space is available furnished or unfurnished.