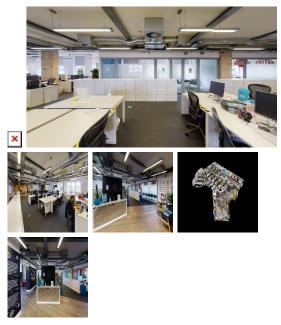

The 4th floor is available by way of an assignment of the existing lease which expires October 2022 alternatively, a new lease directly from the landlord may be available. The available office accommodation comprises of the entire 4th floor and is arranged in a mostly open plan fashion & kitchen area. The space is accessible 24 hours a day making it a great place to work no matter what your working hours are. The on-site meeting room and break out space are a great addition giving you the privacy and flexibility to have somewhere to catch up with your clients and team. The office is well connected with an array of transport links.