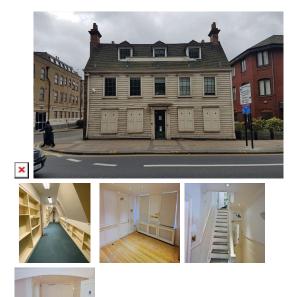

## **30 Romford Road**

#### London E15 4BZ

The workspace is situated in the heart of London, placing tenants and their teams in a well-connected and easily accessible location. This centre is conveniently located, close to central Stratford, and boasts excellent transport links as well. The building is well positioned allowing good vehicular access to and from the City, A12, A406 North Circular Road and Docklands. Stratford Station and bus terminus is within easy walking distance from the centre. Stratford International Station also provides national and European services. Clients can enjoy local eateries serving a variety of cuisines and entertaining their guests.

This centre is a great space that has been designed to meet the demands of any modern business. This centre has all private office and virtual office solutions equipped to cater to all the needs in a community where companies grow together. This business centre offers a wealth of unique features and facilities to benefit the business. The centre provides amenities like fully furnished offices with highspeed internet, parking space, meeting space, parking space, professional-grade cleaning services, IT support and telecom services, and a smoking area. The centre is accessible 24 hours a day so the clients can work flexibly. Many restaurants, cafes, shopping centres, and other local amenities are close to this centre.