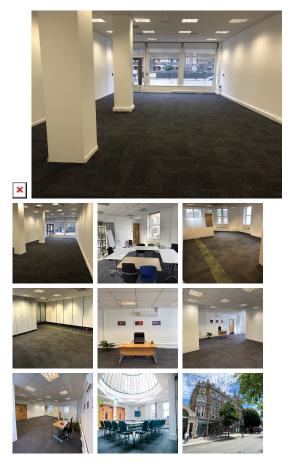

The centre is fully DDA compliant and accessible to people. The centre offers fully equipped desk space, available to hire on a rolling monthly contract, with access to a great range of services. Communication services, including printing and postage, are available at additional charges. The centre is home to a fantastic community of like-minded organisations. The refined design and stunning landmark architecture are locally renowned as a commercially significant business establishment incorporating a neutral palette, international style, and industrial materials to create an elegant and fun workspace.