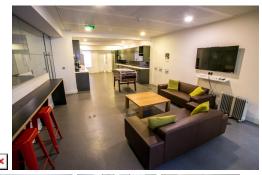

This centre is a stunning 1930's art deco-style building. The ground floor comprises 6,975 square feet of fully fitted, Grade A offices refurbished to an exceptionally high standard. A modern office has a spacious room overwhelmed with plenty of natural light from the floor-to-ceiling windows overlooking the courtyard-raised access flooring and air conditioning. Also, the workspace allows clients to have 7 days of reception with high-speed wi-fi access throughout the centre. Perfect for individuals and small start-up teams who are getting off the ground. This building is a wonderland for all things digital – providing an ever-expanding hub of creatives with neverending networking opportunities.