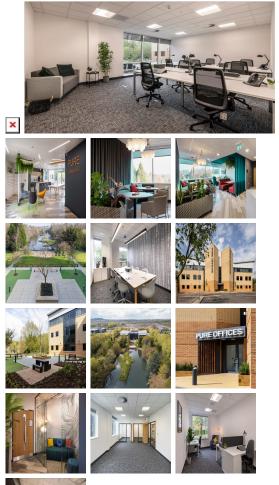

This building is a wonderland for all things digital – providing an ever-expanding hub of creatives with never-ending networking opportunities. This thoughtfully designed workspace incorporates lush interiors and best-in-class services and amenities to provide tenants with the most productive day at work. This business centre provides fully furnished offices with high-speed internet, parking space, meeting space, professional-grade daily cleaning services, IT support and telecom services, kitchen facilities, and much more. The centre is accessible 24 hours a day so the clients can work flexibly.