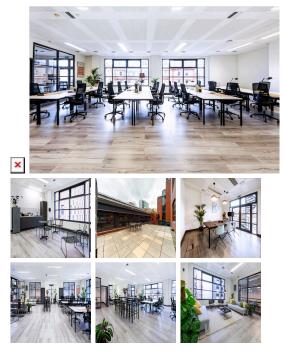

The workspace offers beautifully designed and high-quality workspace at an unbeatable price. The building features only 3 self-contained floors, making it the ideal HQ for businesses looking for 25-100 desks. Each office unit is newly refurbished and features its own private facilities such as a kitchen, meeting rooms and breakout space. The layout and decor can also be adapted to suit a client's exact requirements. The serviced workspaces are all-inclusive with no hidden fees. Besides, the workspace allows clients to have 24 hours access 7 days out of every week with highspeed WIFI accessible all through the centre.

### **Serviced Offices**

- Price : £350 pcm
- Min Price : £350 pcm
- Min Size : 40 wkstns
- Max Size : 120 wkstns
- Total Size : 120 wkstns

• Min Term : 12 mnths

Serviced Office Space UK serviced

servicedofficeportal Max Term : 36 mnths