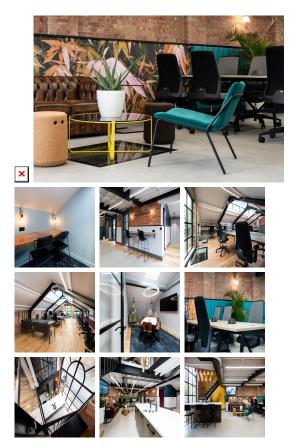

A new, award-winning, purposely created co-working space in central St Albans. This space is for those who value the environment in which they work. A home from home for independent, driven people looking for somewhere to work that has a little bit of magic in the walls. With unique design and the best furniture combined with secure, strong WiFi and aircon (with fresh air circulation) to support you in doing your best work. There is a meeting room and two private spaces for calls, as well as a lounge area. Besides, the workspace allows clients to have 24 hours access seven days out of every week with high-speed WiFi is accessible all through the centre.