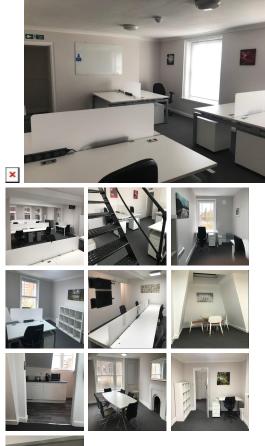

This recently refurbished centre provides an excellent platform for any business to flourish with its cost-effective workplace solutions. With high ceilings, large sash windows and numerous retained original features the building has a light and airy feel with excellent levels of natural light. This business centre provides fully furnished offices with high-speed internet, parking space, meeting space, professional-grade daily cleaning services, IT support and telecom services, kitchen facilities, and much more. The centre is accessible 24 hours a day so the clients can work flexibly. This centre is a great space that has been designed to meet the demands of any modern business.

#### **Serviced Offices**

- Price : £225 pcm
- Min Price : £225 pcm
- Min Size : 1 wkstns
- Max Size : 22 wkstns
- Total Size : 44 wkstns

• Min Term : 1 mnths

Serviced Office Space UK servicedofficeportal could Term : 24 mnths