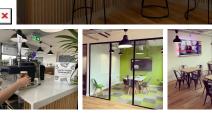

This centre is a great space that has been designed to meet the demands of any modern business. This business centre is an ultra-modern workspace consisting of a fantastic mix of hot desks, designated desks, and individual office space within the heart of the city centre. Services include an onsite barista, other refreshments, communal kitchens, beer on tap, cleaning services, a centre manager, unique common areas, meeting rooms, office supplies, and networking events. The centre is accessible 24 hours a day with high-speed internet, so the clients will not be confined to traditional business hours.