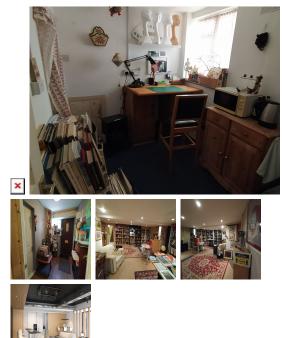

Office space and desk available as per clients need. Clients can also have private lockable cabin room. This workspace offers you your own private desk, drawer and filing cabinet and would suit starter business, medium size or freelancers. The centre is equipped with a meeting room, shared kitchen, 24-hour access, fully furnished and on flexible terms. IT support is offered, as well as WiFi, and telecoms. The open plan office suites make for a bright and airy feel, creating a comfortable working environment. This space is suitable for a range of business types and is great for anyone requiring space in this area.