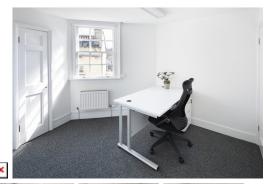

Suitable for 1-10 people. All spaces is ready to move in and is fully furnished with desks, executive chairs and pedestal drawer units. A range of additional services can be added to the Standard Accommodation Licence Fee to complement the changing needs of the business. Shared workspace is a dedicated or hot desks available by the week or month with access to all communal facilities. The centre provides flexible terms. Space without the risk, dial up or down to meet the changing needs of the business. Clients get own fully furnished office space with access to meeting and board rooms, high speed internet, kitchen facilities and numerous other extraordinary amenities. In addition, the workspace allows clients to have 24 hours access in 7 days of the week.