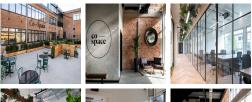

This centre appreciates that businesses adapt and grow, which is why their memberships are flexible. Office space and coworking space memberships are available for established businesses of any size looking to make space their new home. All packages come with the centre benefits as standard. This centre offers private offices, coworking and hot desk space alongside an abundance of breakout space, meeting rooms and event spaces capable of comfortably seating up to 50 people. The workspace allows clients to have 24-hour access seven days out of every week with high-speed internet access all through the centre.