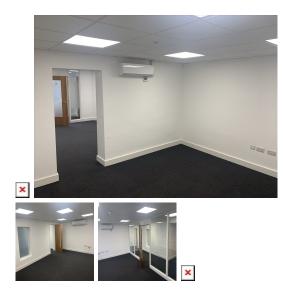

This centre is a great space that has been designed to meet the demands of any modern business. Comprising six office units, each between 300 and 750 square feet. The building features two meeting rooms, two casual breakout areas, a kitchen, and toilet facilities. Fully refurbished with a climate control system. There are excellent on-site facilities, including meeting rooms, a kitchen, and a business lounge. Besides, the workspace is accessible 24 hours a day, seven days a week, with high-speed internet so that the clients can work flexibly. This building is a wonderland for all things digital – providing an ever-expanding hub of creatives with never-ending networking opportunities.