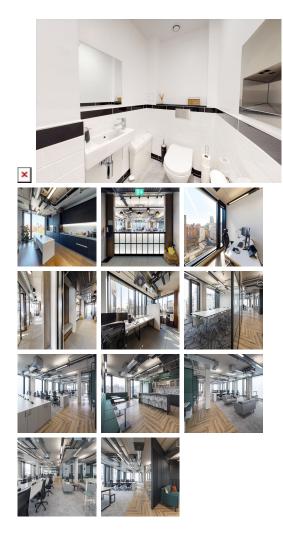

# 168 Shoreditch High Street

### London E1 6JE

Situated in a prime location in London, surrounding the space are many facilities like eateries, where tenants can enjoy a lunch break or an evening of entertaining clients. Commuting to work is also easy. This centre is conveniently located and boasts excellent transport links as well. The surrounding area offers a wide range of eateries and amenities like banks and retail shops, providing tenants with everything at their doorstep. The centre is accessible from almost every transport link, placing tenants and their teams in a well-connected and easily accessible location.

This location is an exceptionally stylish and highly modern business centre installation providing a host of premium and innovative corporate facilities and professional services such as impressive reception services and lobby areas, modern fully furnished private office suites, state-of-the-art professional office equipment, a fast online network, and high-speed internet access. Spacious, fully-furnished offices offer a team somewhere to work comfortably, where members can move in and get started - no need for time wasted setting up various desks. This amenity-rich complex is the perfect location for any business seeking a modern workspace to thrive.