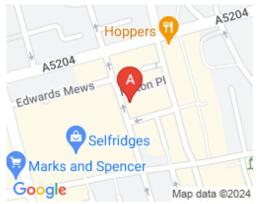

## **London W1U 1JY**

This centre is located in the heart of London, placing tenants and their teams in a well-connected and easily accessible location. The space has created stunning design-led flexible workspaces set within Marylebone's quaint, peaceful and charming surround, it's a combination of high-end retailers within and around Selfridges, fine dining and Georgian residential streets that give it a unique atmosphere. Uniquely positioned to give easy access across central London, as well as cities to the west of the capital, and Heathrow. As well as being close to the M4 corridor clients can reach Paddington and Marylebone mainline train stations with a short journey for effortless train journeys to the west.

## transport links

**Underground** Bond Street

**Train Station** Oxford Circus Underground Station

**Road Link** N/A

Airport **London City Airport** 