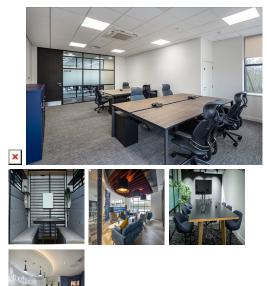

St James' House is a 52,000 sqft flexible office; after a recent £8.5M refurbishment, this building offers fully serviced and managed flexible offices, a stone's throw from the M54. Approximately 50 separate offices over the ground and first floors, totalling 250 desk offices ranging from 2 desk offices to 18 desk offices, with heating and air conditioning controls for each office. Large open plan managed space on the 2nd and 3rd floors, ranging from 1,000 sqft to 9,000 sqft areas of serviced unfurnished office space. Smart access system offering clients 24/7 access, lightning-fast internet capabilities, including next-generation Wi-Fi. Self-controlled air-conditioning and heating in every office. Large conference area, pop in meeting pods, sizeable communal kitchen areas with free of charge refreshments, modern business lounges, large outside terraces and showers.