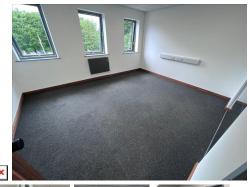

This business centre comprises of 12 hi-spec office suites, which can accommodate a variety of businesses All offices comprise of all utilities, including gas, electric and business rates. Offices benefit from double glazed windows and the facility has PIR LED low glare motion lighting. Security includes individual unique PIN code entry, as well as individual fingerprint recognition for keyless access to the office. CAT5, pre-configured broadband infrastructure can be provided (end user to organize line connection - speeds vary subject to chosen provider). Offices have access to an open plan kitchenette, as well as an 8 person meeting room. Free parking is available (allocated parking subject to office size) and this centre boasts a seven day a week manned reception for office visitors. The space also provides a mail and parcel receipt service and is DDA Compliant.