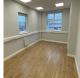

Various unfurnished offices are available for rent, conveniently located in Enfield. Different sizes from 1 to 4-person spaces are available. Shared kitchen and toilet facilities on site. This office is newly refurbished. The office space and storage rooms are on flexible terms at affordable prices. The space has both storage units and storage rooms 15 sq ft – 350 sq ft, plus bulk storage, enterprise units, warehouse space and offices for businesses. In addition, the workspace allows clients to have 24 hours access 7 days a week with high-speed internet. Furthermore, one off-road parking space is available per office.