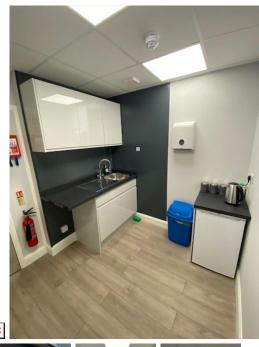

Various unfurnished offices are available for rent, conveniently located in Enfield. Different sizes from 1 to 4-person spaces are available. Shared kitchen and toilet facilities on site. This office is newly refurbished. The office space and storage rooms are on flexible terms at affordable prices. The space has both storage units and storage rooms 15 sq ft – 350 sq ft, plus bulk storage, enterprise units, warehouse space and offices for businesses. In addition, the workspace allows clients to have 24 hours access 7 days a week with high-speed internet. Furthermore, one off-road parking space is available per office.