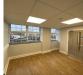

Various unfurnished offices are available for rent, conveniently located in Enfield. Different sizes from 1 to 4-person spaces are available. Shared kitchen and toilet facilities on site. This office is newly refurbished. The office space and storage rooms are on flexible terms at affordable prices. The space has both storage units and storage rooms 15 sq ft – 350 sq ft, plus bulk storage, enterprise units, warehouse space and offices for businesses. In addition, the workspace allows clients to have 24 hours access 7 days a week with high-speed internet. Furthermore, one off-road parking space is available per office.