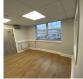

Various unfurnished offices are available for rent, conveniently located in Enfield. Different sizes from 1 to 4-person spaces are available. Shared kitchen and toilet facilities on site. This office is newly refurbished. The office space and storage rooms are on flexible terms at affordable prices. The space has both storage units and storage rooms 15 sq ft – 350 sq ft, plus bulk storage, enterprise units, warehouse space and offices for businesses. In addition, the workspace allows clients to have 24 hours access 7 days a week with high-speed internet. Furthermore, one off-road parking space is available per office.