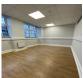

Various unfurnished offices are available for rent, conveniently located in Enfield. Different sizes from 1 to 4-person spaces are available. Shared kitchen and toilet facilities on site. This office is newly refurbished. The office space and storage rooms are on flexible terms at affordable prices. The space has both storage units and storage rooms 15 sq ft – 350 sq ft, plus bulk storage, enterprise units, warehouse space and offices for businesses. In addition, the workspace allows clients to have 24 hours access 7 days a week with high-speed internet. Furthermore, one off-road parking space is available per office.