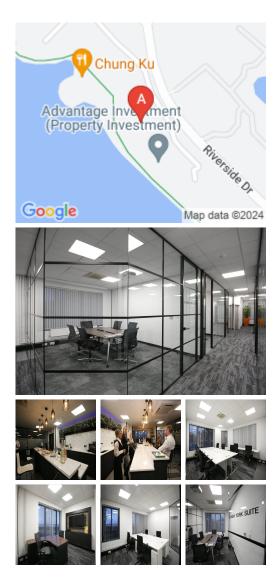

### Liverpool I3 4db

Th workspace is located in Columbus Quay, Liverpool. There are two-way access to reach this place which is by car or public transport as such as train, Uber, taxi, and Metro bus. Based just 5 minutes from Liverpool City Centre, our office space is ideal for those looking for workspace with free parking and convenient transport links. Parking facilities are just around the corner for those driving to work. Free onsite car park for all staff and visitors and close proximity to Brunswick train station is another perk.

Liverpool's newest business hub. A great place to work, network and have meetings. Serviced Office offer premier serviced office space in Liverpool, our purpose as a business hub is to provide all clients with a first class service in a five star space. The space offer a variety of services to alleviate many of the overhead expenses incurred in operating a business. The office space also offers stunning riverside views, free car parking, plus much more. In addition, the workspace allows clients to have 24 hours access in 7 days of the week with high-speed internet. There are lounges and breakout areas where you can take a break during a hectic workday.