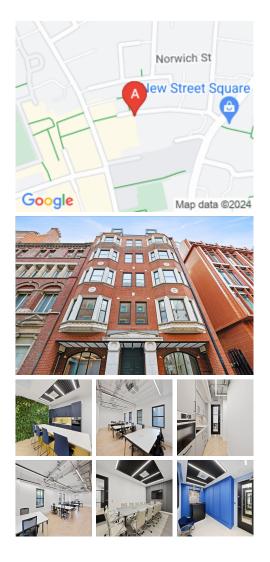

### London EC4A 1HP

Located in the heart of Midtown, just off Chancery Lane, this building provides an exclusive and unmissable office address. Situated within a five-minute walk from Chancery Lane underground station and 800 metres from the new Cross-rail station at Farringdon, these offices are strategically located in one of London's most vibrant sub-markets with excellent transport links. The local area is full of fantastic amenities, including bars, eateries, retail and hotels. The green space at Lincoln's Inn Fields is just a short walk away.

Spread over eight floors, this attractive red brick building has been extensively restored and refurbished, creating the ultimate in office design, features, and amenities. The property offers 16 unique private offices of varying sizes. Occupiers can customise the space to suit their needs. These new offices benefit from excellent natural light, open layouts, and high-quality finishes. Premium design and attention to detail is evident throughout this workspace with meeting rooms, communal areas, breakout, and lounge spaces all finished to the highest standard. Available on flexible and all-inclusive contracts, including business rates, utilities, reception services, up to 7 hours free meeting room use per week, and much more. Clients benefit from 24/7 access, kitchens on every floor, bike storage and shower facilities.