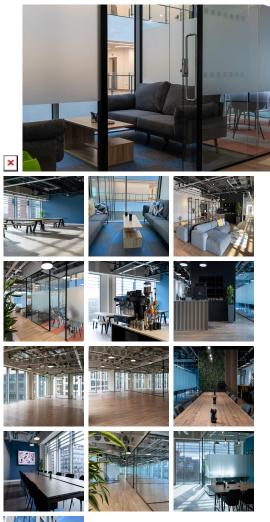

This centre is a great space that has been designed to meet the demands of any modern business. This centre features panoramic views over Leeds city centre. A one-of-a-kind building, the centre is home to high-quality finishes, excellent energy ratings, a light-filled internal atrium, grade-A private offices with plug-and-play infrastructure, and 4,000 square feet of beautiful communal and break-out areas. Ground floor retail units and a spacious and striking reception welcome this landmark building which makes this an adaptable office space for any business. In addition, the office building is accessible 24 hours a day, further increasing the flexible nature of this prestigious business address.