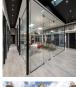

The building itself used to be a well known public swimming baths. The three floors have now been renovated to the highest standard, fitted out with 20 glass offices, The Hub area where you can find our breakfast buffet, coffee machines, ovens, microwaves, fridges and plenty of seating. Businesses based at Bristol North Baths will benefit from a café/breakout area. Free hot drinks, filtered water and breakfast will be provided each day including fresh fruit platters. There is also a private wellness centre providing daily fitness classes. In addition, the workspace allows clients to have 24 hours access in 7 days of the week.