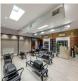

The building itself used to be a well known public swimming baths. The three floors have now been renovated to the highest standard, fitted out with 20 glass offices, The Hub area where you can find our breakfast buffet, coffee machines, ovens, microwaves, fridges and plenty of seating. Businesses based at Bristol North Baths will benefit from a café/breakout area. Free hot drinks, filtered water and breakfast will be provided each day including fresh fruit platters. There is also a private wellness centre providing daily fitness classes. In addition, the workspace allows clients to have 24 hours access in 7 days of the week.