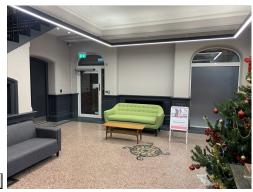

The building itself used to be a well known public swimming baths. The three floors have now been renovated to the highest standard, fitted out with 20 glass offices, The Hub area where you can find our breakfast buffet, coffee machines, ovens, microwaves, fridges and plenty of seating. Businesses based at Bristol North Baths will benefit from a café/breakout area. Free hot drinks, filtered water and breakfast will be provided each day including fresh fruit platters. There is also a private wellness centre providing daily fitness classes. In addition, the workspace allows clients to have 24 hours access in 7 days of the week.