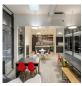

The building itself used to be a well known public swimming baths. The three floors have now been renovated to the highest standard, fitted out with 20 glass offices, The Hub area where you can find our breakfast buffet, coffee machines, ovens, microwaves, fridges and plenty of seating. Businesses based at Bristol North Baths will benefit from a café/breakout area. Free hot drinks, filtered water and breakfast will be provided each day including fresh fruit platters. There is also a private wellness centre providing daily fitness classes. In addition, the workspace allows clients to have 24 hours access in 7 days of the week.