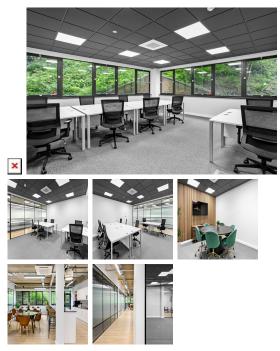

#### **Plymouth PL6 5FL**

The workspace is situated in the heart of Plymouth, placing tenants and their teams in a well-connected and easily accessible location. This centre boasts excellent transport links. There is two-way access to reach this place which is by car or public transport such as taxi, train, and bus. The space offers bike storage, showers, and secure lockers for those cycling to work. Clients can enjoy local eateries serving a variety of cuisines and entertaining their guests. This building is a wonderland for all things digital – providing an ever-expanding hub of creatives with never-ending networking opportunities.

This centre is a great space that has been designed to meet the demands of any modern business. This centre has all private office solutions equipped to cater to all the needs in a community where companies grow together. This business centre offers a wealth of unique features and facilities to benefit the business. The centre provides amenities like fully furnished offices with high-speed internet, meeting space, parking space, professional-grade cleaning services, IT support and telecom services, and reception services. The centre is accessible 24 hours a day so the clients can work flexibly. Many restaurants, cafes, shopping centres, and other local amenities are close to this centre.