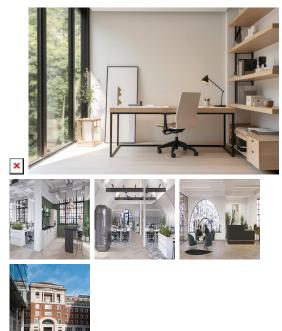

## **One Lackington Street**

#### London EC2A 2AG

Due to the central location of this space, excellent public transport links are available nearby. The centre is well located, with Moorgate station on the doorstep and Liverpool Street station a 5-minute walk away, providing easy access to both the City and the West End in minutes. This office space has restaurants, shops, hotels, and other amenities, all within walking distance. Easy connectivity makes the centre handily reachable, and one can reach the centre without any hassle. Commuting to work is also easy.

The centre is a fantastic business centre. The centre has natural lighting, custom art, and stylish furniture. Members can use amenities like business essentials such as printing, copying, onsite staff, videoconferencing facilities, and more. Members also have access to modern meeting rooms and a cafeteria. The office space has other facilities like a reception desk, phone booths, and a terrace is also present in the building. This workspace offers a wide range of professional services and spectacular customer service to help the members with everything and anything. Tenants at this centre are very friendly and welcoming, providing a lovely atmosphere with lots of energy.