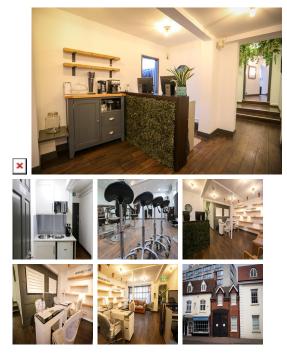

This centre has a luxurious workspace which is something to be cherished. From the small front retail area acting as a reception area to the wash basin area, this office leads to a large main salon filled with top-of-the-line salon furniture that perfectly complements this newly refurbished building. Other services include broadband and telephone connections, a fire alarm system for safety purposes, individual branding exclusive to the space, as well as a kitchen with a dishwasher and fridge for beverage needs. And on top of all, there's even a phone door entry system that helps keep clients feeling secure.