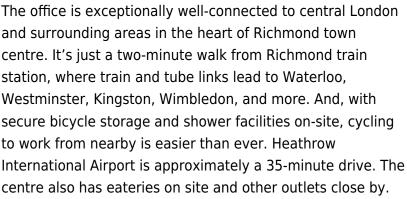

## **London TW9 2NA**

This centre is a great space designed to meet the demands of any modern business. This centre is a newly-refurbished five-storey office building in the heart of Richmond town centre. The centre benefits from ample natural lighting and high-spec features, including sophisticated air-conditioning and super-fast broadband. And with unique breakout spaces, a concierge service, on-site showers, gym facilities, and more available for use by members. This space is warm and welcoming, so clients can feel at home while at work. This building is a wonderland for all things digital – providing an ever-expanding hub of creatives with never-ending networking opportunities.