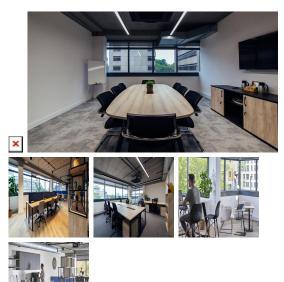

The members find 14 serviced offices ranging from 3-12 workstations, a collaborative working area, a kitted-out meeting room, and other savvy services to match the business requirements. The reception provides administrative assistance, and the desks are fully equipped with the latest technology. The meeting room is available for meetings, conferences, and events. The facilities are wellmaintained and clean, making the office space a pleasant environment to work in. Overall, the office space is modern, spacious, and well-equipped, providing everything that members need to be productive and efficient.