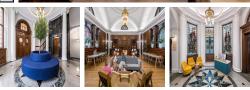

### **London WC1V 7BD**

Located in an impressive eye-catching listed building, this workspace offers 25,000 square feet of high-quality flexible serviced office space. Carefully restored to include a wide range of amenities, visitors will be impressed upon entering the building by its stunning Portland stone façade and a double-height marble entrance hall. Office spaces are available in different sizes and amenities including private reception service with cleaning, break-out areas and kitchens stocked with complimentary beverages. Furthermore, the workspace has installed advanced security entrance systems as well as dedicated phone booths for added privacy.