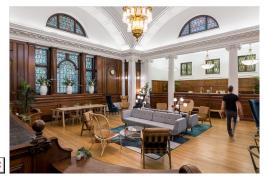

### **London WC1V 7BD**

Located in an impressive eye-catching listed building, this workspace offers 25,000 square feet of high-quality flexible serviced office space. Carefully restored to include a wide range of amenities, visitors will be impressed upon entering the building by its stunning Portland stone façade and a double-height marble entrance hall. Office spaces are available in different sizes and amenities including private reception service with cleaning, break-out areas and kitchens stocked with complimentary beverages. Furthermore, the workspace has installed advanced security entrance systems as well as dedicated phone booths for added privacy.