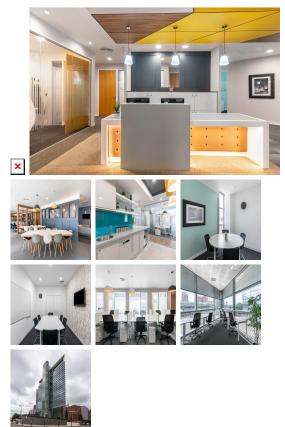

Set within a striking and iconic triangular glass tower, this business centre is set across three floors and occupies a prestigious address overlooking the River Aire. As well as having a modern, striking design, this building offers fabulous views across the bustling city centre and is next to footpaths for enjoyable riverside strolls. With a complete office package available at the top end of the serviced office market, features include professional reception services, fully furnished office space, spacious meeting and conference rooms, and state-of-the-art internet and network access. This centre offers all-inclusive pricing, so you can move in with peace of mind that there will be no unexpected costs each month.