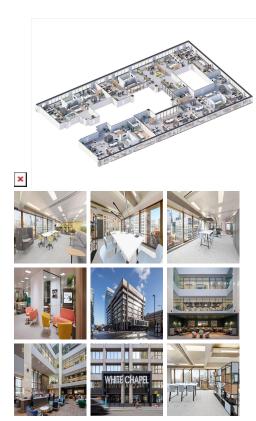

Dominating the corner of Whitechapel High Street and Mansell Street, the seven-story, fully refurbished building creates an influential impression. At street level, the steel clad portal and giant name sign set a confident tone for the arrival experience. You're immediately welcomed by the vast and voluminous 7,000-sq-ft, full-height atrium – the beating heart of the building. This dynamic, multifunctional space features breakout areas, meeting spaces and workstations. There's also the buzzing café and bar run by coffee gurus, Grind.